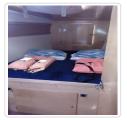

CATAMARAN BOAT TYPE

2006 YEAR 12 PASSENGERS

14.05 Length

**DOUBLE BERTH** 

4 Number of double cabins 2 Number of single cabins 2 Front peak **4** Bath

4 Head(s)

| BOAT TYPE               | CATAMARAN |
|-------------------------|-----------|
| YEAR BUILT              | 2006      |
| NUMBER OF DOUBLE CABINS | 4         |
| NUMBER OF PERSONS       | 12        |
| NUMBER OF SHOWERS       | 4         |
| NUMBER OF SINGLE CABINS | 2         |
| DOUBLE BUNK             | 0         |
| NUMBER OF HEADS         | 4         |
| FRONT PEAK              | 2         |
| SALON                   | 0         |