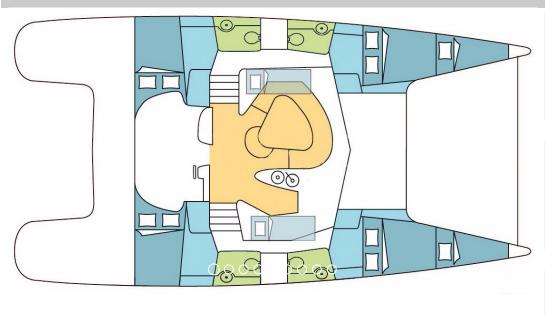

CATAMARAN BOAT TYPE

2006 YEAR 12 PASSENGERS

14.05 Length

**DOUBLE BERTH** 

4 Number of double cabins 2 Number of single cabins 2 Front peak **4** Bath

4 Head(s)

| BOAT TYPE               | CATAMARAN |
|-------------------------|-----------|
| YEAR BUILT              | 2006      |
| NUMBER OF DOUBLE CABINS | 4         |
| NUMBER OF PERSONS       | 12        |
| NUMBER OF SHOWERS       | 4         |
| NUMBER OF SINGLE CABINS | 2         |
| DOUBLE BUNK             | 0         |
| NUMBER OF HEADS         | 4         |
| FRONT PEAK              | 2         |
| SALON                   | 0         |

| AYOUT                   |                      |
|-------------------------|----------------------|
| BATHROOMS               | 4                    |
| CABINS                  | 6                    |
| DOUBLE BEDS             | 4                    |
| SIMPLE BEDS             | 4 (2 in the passage) |
| PASSENGERS              |                      |
| MAXIMUM                 | 12                   |
| GENERAL CHARACTERISTICS |                      |
| ВЕАМ                    | 7.38                 |
| DISPLACEMENT            |                      |
| DRAFT                   | 1.30                 |
| ENGINES                 | 2 x 40 HP            |
| LENGTH OVER ALL         | 14.05                |
| WATER TANK              | 750 !                |
| MAIN CHARACTERISTICS    |                      |
| FUEL TANK               | 400 I                |
| RIG                     |                      |
| FULL BATTEN MAINSAIL    | November 2017        |
| FURLING GENOA           | November 2017        |
| EISURE COMFORT DEVICES  |                      |
| SOLAR PANELS            |                      |
| MENITIES                |                      |
| BILGE PUMP              |                      |